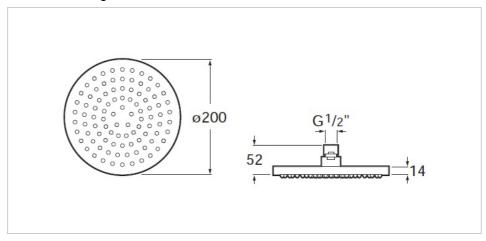

### **Technical drawings**

#### **Dimensions**

Length: 200 mm. Width: 200 mm. Height: 80 mm.